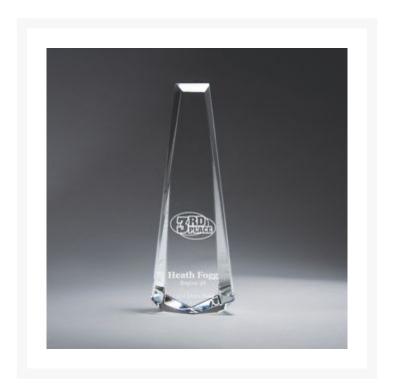

## **Description**

Portray excellence with this small towering clear optic crystal trophy. This awards is a 10"  $\times$  3 3/4" tapered monolith. Also available in medium and large. Deluxe presentation box included. 3.75" W  $\times$  10" H  $\times$  2" D