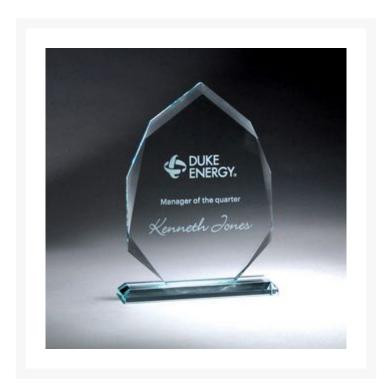

## **Description**

New to the Creative Edge series, this large clear glass award has an arrowhead shape with beveled edges placed on a clear glass base. Size:  $8" \times 6"$  Also available in small and medium. Deluxe presentation box included. Stocked with deep inventory. 3-Day Rapaid Ship available.  $6" \times x \times 8" + x \times 1.75"$  D