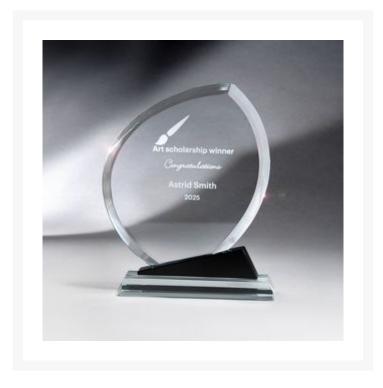

## Description

this large leaf shaped clear promo glass rests on a black and clear glass base, giving it a classic look. Size: 8 3/4" x 6 1/4". Also available in small and medium. Deluxe box included. 6.25" W x 8.75" H x 1.75" D