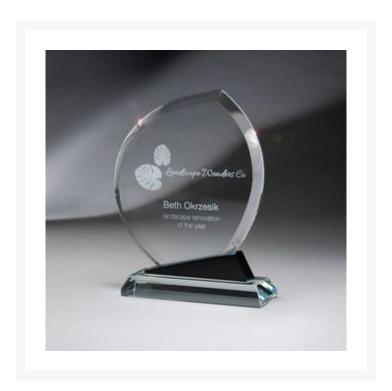

## **Description**

this medium leaf shaped clear promo glass rests on a black and clear glass base, giving it a classic look. Size: 73/4" x 5 1/2". Also available in small and large. Deluxe box included. 5.5" W x 7.75" H x 1.75" D