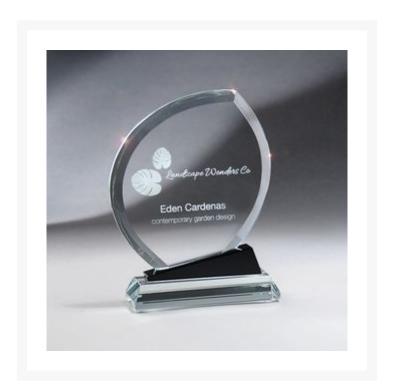

## **Description**

this small leaf shaped clear promo glass rests on a black and clear glass base, giving it a classic look. Size: 6 3/4" x 4 3/4". Also available in medium and large. Deluxe box included. 4.75" W x 6.75" H x 1.75" D