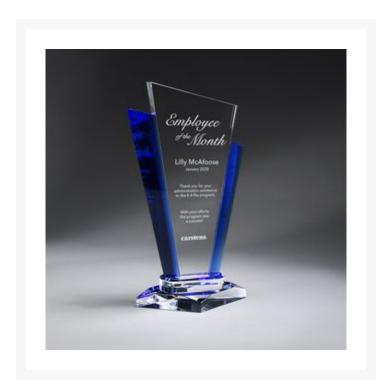

## **Description**

This award is a favorite. This large optic crystal palace awards is spectacular. This beautiful piece has unique angular cuts, and sharp crystal silts between two pieces of striking royal blue glass. Size: 11 1/4" x 6 1/4". Now available in three sizes; small, medium and large. Deluxe box included. 6.25" W x 11.25" H x 3.5" D