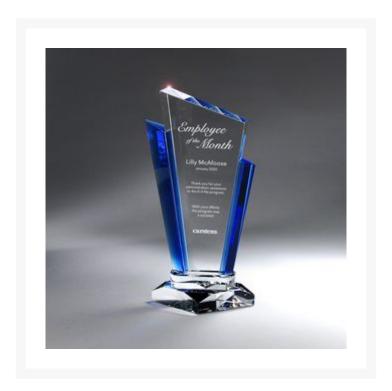

## **Description**

This award is a favorite. This samll optic crystal palace awards is spectacular. This beautiful piece has unique angular cuts, and sharp crystal silts between two pieces of striking royal blue glass. Size:  $8\,3/4$ " x  $4\,1/2$ " Now available in three sizes; small, medium and large. Deluxe box included. 4.5" W x 8.75" H x 2.5" D