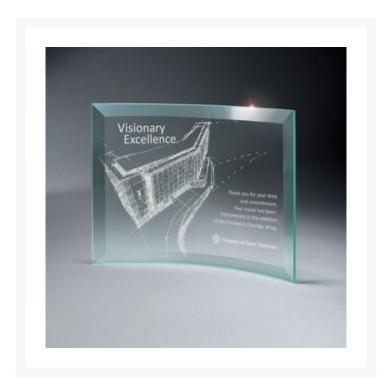

## **Description**

This jade glass crescent is a freestanding, curved rectangle with beveled edges. It features a large engraving area for your logo and text, making it a perfect award for any situation and accomplishment. Sandblasting. 9"  $W \times 7$ "  $H \times 1/4$ " D