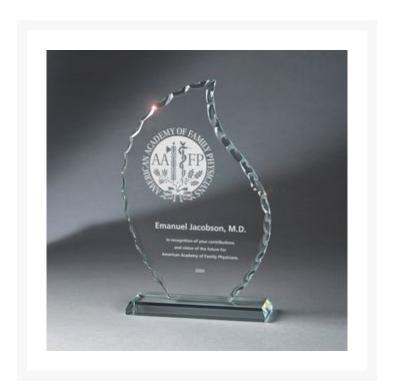

## **Description**

Faceted, diamond-cut edges create a reflective shine. Sandblasting. 6 3/4" W x 10 1/4" H