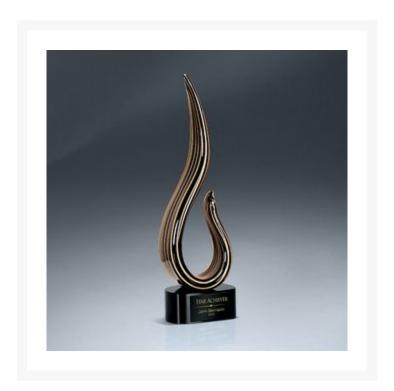

## **Description**

Stunning, handcrafted, black and gold curve art glass on black glass base includes black lasered plate. Art glass awards are individually handcrafted. They will have variances in size, shape and color. No two pieces will be identical. Small air bubbles and flaws are inherent in these unique, one of a kind, handmade items. Imperfections and blemishes are inherent and non-avoidable. Art glass should only be considered if this is acceptable. Laser Engraved. 5" W x 15" H

## **Additional Information**

| Sage product name | Black and Gold Curve Art Glass on Black Glass Base<br>(Includes Black Lasered Plate) |
|-------------------|--------------------------------------------------------------------------------------|
| Price             | \$327.00                                                                             |
| Color Chart       | No                                                                                   |
| Keywords          | Square Base, Curve, Achievement Recognition, Pointed Top                             |
| Classification    | PACT                                                                                 |