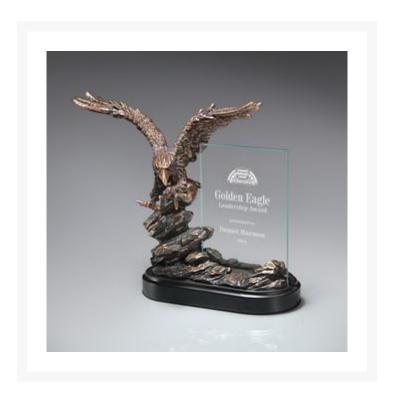

## **Description**

Landing antique bronze resin cast eagle with crystal tablet on oval base. Sandblasting. 7 1/2" W x 9 1/2" H

## **Additional Information**

| Sage product name | Landing Bronze Antique Resin Eagle with Crystal Tablet                                                                                                               |
|-------------------|----------------------------------------------------------------------------------------------------------------------------------------------------------------------|
| Price             | \$203.04                                                                                                                                                             |
| Color Chart       | No                                                                                                                                                                   |
| Keywords          | Landing Eagle, Bronze Antique Resin, Tablet, Rectangle<br>Panel, Transparent Panel, Square Corner, Oval Base,<br>Oblong Base, Contrast Base, Bronze Finish Sculpture |
| Classification    | PACT                                                                                                                                                                 |