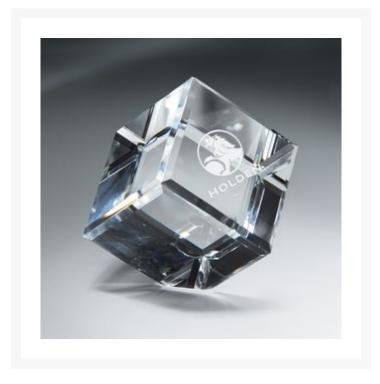

## Description

This XX- largel clear optic crystal cube papererweigh is great gift for anniversaries and conventions. Includes 1-sided sanblasted - personalizations avaialable for additional charge. Size: 4" x 4" Available in sizes small to xx-large. Deluxe presentation box included. Stocked with deep inventor. 3-Day Rapaid Ship available. 4" W x 4" H x 4" D