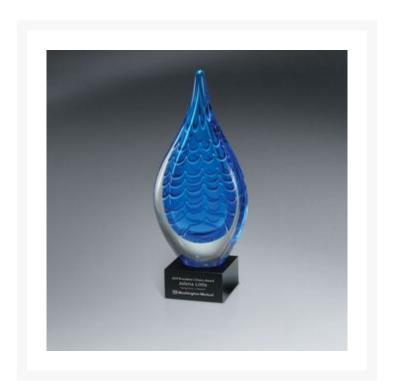

## **Description**

Sculpted Droplets. Indigo stream art glass with black glass base includes imprint and silver color-fill on base only. Sandblasting, Color-Fill. 6" W  $\times$  10 3/4" H

## **Additional Information**

| Sage product name | Indigo Stream Art Glass - Large (Includes Silver Color-Fill on Base Only)                                                                                       |
|-------------------|-----------------------------------------------------------------------------------------------------------------------------------------------------------------|
| Price             | \$171.00                                                                                                                                                        |
| Color Chart       | No                                                                                                                                                              |
| Keywords          | Sculpted Droplet, Large, Indigo Stream, Art Glass, Glass<br>Base, Handcrafted Original Teardrop, Water Drop,<br>Contrast Swirl Center, Recognition, Achievement |
| Classification    | PACT                                                                                                                                                            |