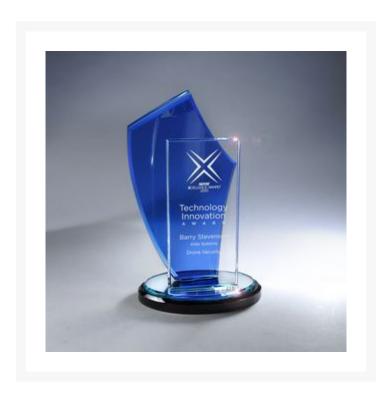

## **Description**

A beautiful award with sweeping blue sail shape glass mixed with beveled optic crystal on a mirror black glass base. Digi-Color imprint available -- add DC prefix to item number with pricing as shown -- orders less than 6 incur less than minimum charge. Size:  $9.5/8 \times 5.7/8$ ". Deluxe presentation box included. 5.875" W x 9.625" H x 4.375" D

## **Additional Information**

| Sage product name | Blue Sail with Clear Panel on Mirror and Black Base |
|-------------------|-----------------------------------------------------|
| Price             | \$242.95                                            |
| Color Chart       | No                                                  |
| Keywords          | Awards, Glass, Peak / Tower                         |
| Classification    | PACT                                                |