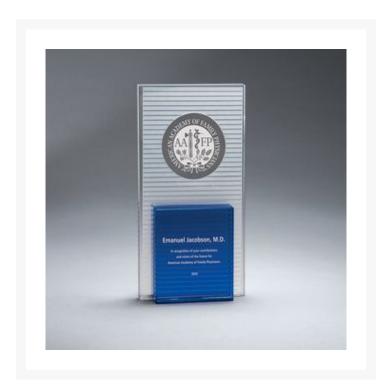

## **Description**

This clear crystal with a sub-surface linear design and blue crystal front with back accents, is perfect for imprinting or a plate. The Circular areas is perfect for imprinting or a stock or custom medallion. Includes color-fill on the blue. Size:  $8" \times 4"$ . Deluxe presentation box included.  $4" \times 8" \times 1.5"$  D