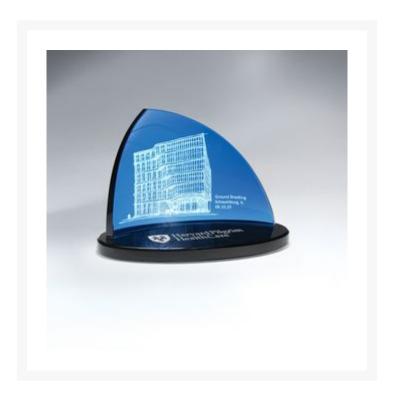

## **Description**

Exclusive design of Pacesetter. Unique Impressions is a large contemporary colbalt blue crescent curved glass mounted on a black oval glass base. Includes color-fill in both areas. Both spaces can be imprinted. Size:  $5 \times 8 /2$ ". Also available in small. Deluxe presentation box included. 8.5" W x 5.125" H x 4.375" D