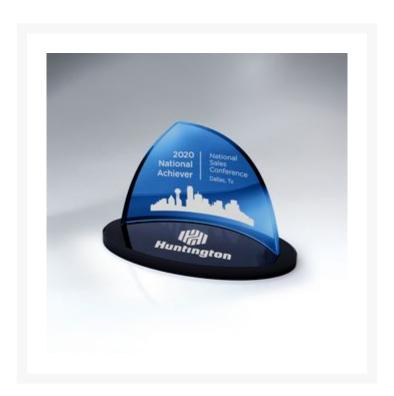

## **Description**

Exclusive design of Pacesetter. Unique Impressions is a small contemporary colbalt blue crescent curved glass mounted on a black oval glass base. Includes color-fill in both areas. Both spaces can be imprinted. Size:  $4 \frac{1}{2} \times 6 \frac{1}{2}$ . Also available in large. Deluxe presentation box included. 6.5" W x 4.5" H x 3.25" D

## **Additional Information**

| Sage product name | Blue Crescent Glass on Black Oval Glass Base -<br>Small(Includes Color-Fill in Both Areas) |
|-------------------|--------------------------------------------------------------------------------------------|
| Price             | \$182.16                                                                                   |
| Color Chart       | No                                                                                         |
| Keywords          | Awards, Glass, Dome, Arch                                                                  |
| Classification    | PACT                                                                                       |