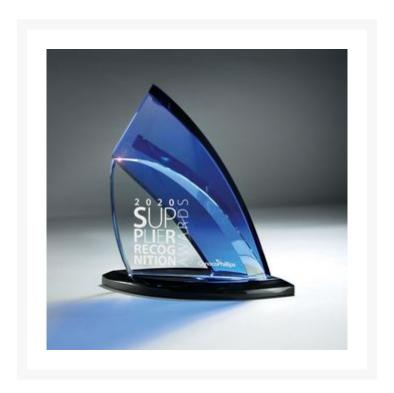

## **Description**

Sweeping blue glass accent behind optic crystal on a beveled leaf shaped base. Sandblasting. 6 1/4" W x 6 1/4" H x 3 7/8" D

## **Additional Information**

| Sage product name | Clear and Blue Glass on Black base                                                          |
|-------------------|---------------------------------------------------------------------------------------------|
| Price             | \$152.11                                                                                    |
| Color Chart       | No                                                                                          |
| Keywords          | Commemorative, Recognition, Premier, Corporate, Gift, Achievement, Award, Awards, Executive |
| Classification    | PACT                                                                                        |