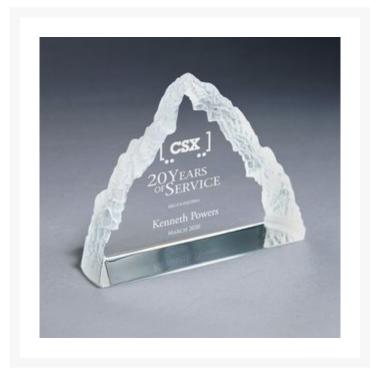

## Description

Optic crystal icebergs meticulously designed with frosted edges. Sandblasting. 6 1/2" W x 5" H x 2 1/4" D