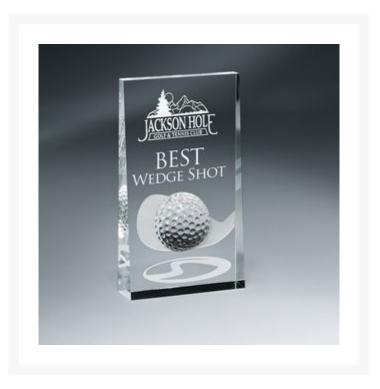

## Description

Optic crystal wedge features stock etched iron/wedge design and protruding, glass, half golf ball, along with your graphics. Sandblasting. 4" W x 7" H

## **Additional Information**

| Sage product name | Optic Crystal Wedge with Golf Ball and Etched Club<br>Iron/Wedge Design |
|-------------------|-------------------------------------------------------------------------|
| Price             | \$142.00                                                                |
| Color Chart       | No                                                                      |
| Keywords          | Rectangle, Square Edge, Ball, Transparent, Achievement<br>Recognition   |
| Classification    | PACT                                                                    |