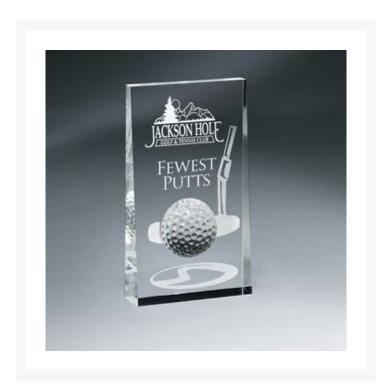

## **Description**

Optic crystal wedge features stock etched putter design and protruding, glass, half golf ball, along with your graphics. Sandblasting.  $4" \text{ W} \times 7" \text{ H}$ 