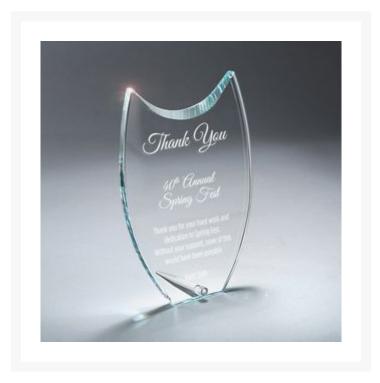

## Description

Crescent-swoop top, unique glass shape with a metal pin stand. Sandblasting; Digi-Color imprint available -add DC prefix to item number with pricing as shown -- orders less than 6 incur less than minimum charge. 5 3/8" W x 8 1/8" H x 3/8" D