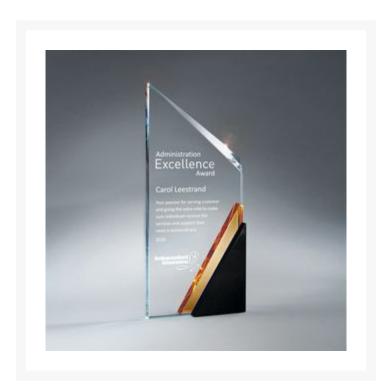

## **Description**

Triangular amber and black glass accent layers create beautiful contrast against the angular clear glass. Give an award that stands out from the rest. Sandblasting; Digi-Color imprint available -- add DC prefix to item number with pricing as shown -- orders less than 6 incur less than minimum charge.  $4\ 1/4$ " W x  $9\ 3/4$ " H x  $1\ 3/8$ " D