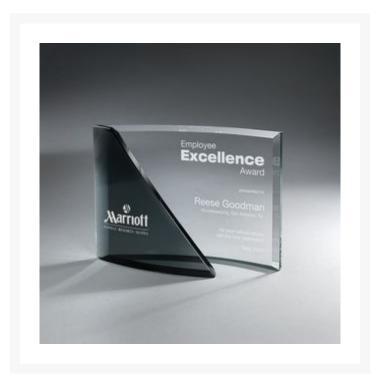

## Description

Clear beveled curved glass with silver color-fill on black curved glass in front. Sandblasting, Color-Fill. 7 5/8" W x 5 1/2" H x 2 1/2" D

## **Additional Information**

| Sage product name | Two-Tone Clear and Black Crescent Curved Glass<br>(Includes Silver Color-Fill on Black)                                      |
|-------------------|------------------------------------------------------------------------------------------------------------------------------|
| Price             | \$279.27                                                                                                                     |
| Color Chart       | No                                                                                                                           |
| Keywords          | Commemorative, Recognition, Premier, Corporate, Gift,<br>Achievement, Award, Awards, Executive, two tone,<br>crescent, glass |
| Classification    | PACT                                                                                                                         |