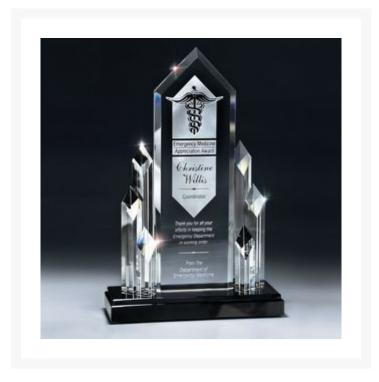

## Description

This impressive optic crystal glass tower is flanked by 2 sets of glass spires and accented by a 2-tier black glass base. The award sends a clear message that its recipient has warranted admiration and praise. Sandblasting. 8 1/2" W x 13" H

## **Additional Information**

| Sage product name | Majestic Optic Crystal Executive Tower                                                                                                                          |
|-------------------|-----------------------------------------------------------------------------------------------------------------------------------------------------------------|
| Price             | \$524.30                                                                                                                                                        |
| Color Chart       | No                                                                                                                                                              |
| Keywords          | Optic Executive Tower, Transparent, 2 Tier Side Spire, 2<br>Tier Glass Base, Rectangle Base, Recognition,<br>Achievement, Contrast Base, Cathedral, Pointed Top |
| Classification    | PACT                                                                                                                                                            |