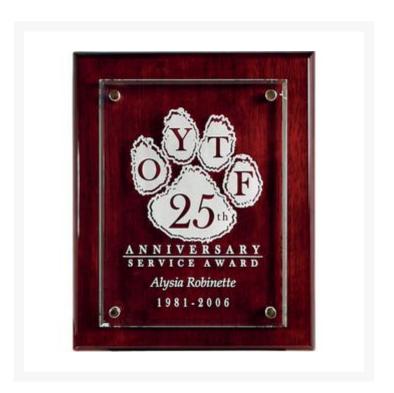

## **Description**

NEW! This plaque is part of the Boardroom Collection. This sophisticated piece stands out with sandblasted artwork on clear glass and a rosewood piano finish board. Offered in two sizes and also available in Ebony (G0985B). Digi Color optional, please add DC prefix t the time number. Digi Color orders less than 6 pieces incur a less than minimum charge. 9" W x 12" H