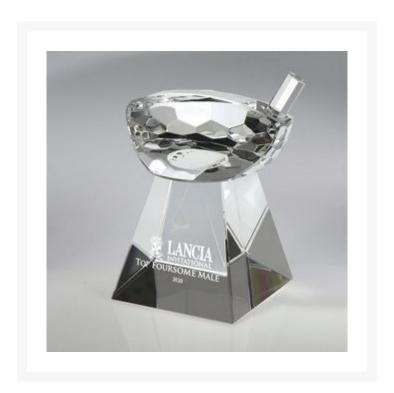

## **Description**

This crystal golf driver head on tall, tapered crystal base with area for your graphics makes a statement and is perfect for rewarding excellent drive. Sandblasting. 5'' W x 6 1/2'' H x 4'' D