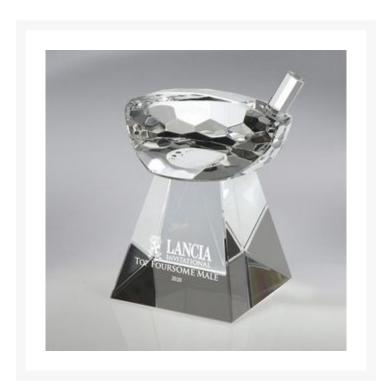

## **Description**

This crystal golf driver head on tall, tapered crystal base with area for your graphics makes a statement and is perfect for rewarding excellent drive. Sandblasting.  $4" W \times 5 1/2" H \times 3" D$ 