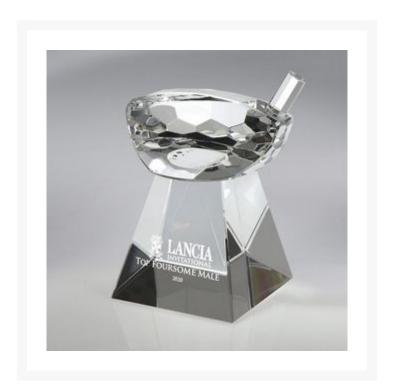

## **Description**

This crystal golf driver head on tall, tapered crystal base with area for your graphics makes a statement and is perfect for rewarding excellent drive. Sandblasting. 3'' W x 4 3/4'' H x 2 1/2'' D

## **Additional Information**

| Sage product name | Crystal Driver on Tall Base                                                           |
|-------------------|---------------------------------------------------------------------------------------|
| Price             | \$257.00                                                                              |
| Color Chart       | No                                                                                    |
| Keywords          | crystal, golf driver, golf, Trophy, award, Award<br>Ceremony, Award collection, Award |
| Classification    | PACT                                                                                  |