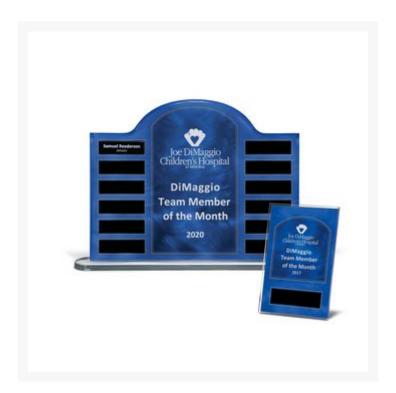

## **Description**

Easy Perpetual Blue Steel Contoured Lucite Award on Base Package. Area for copy and and 12 individual plates for release through entry of end-user code on back of plaque into easyperpetual.com plate release website. We will ship plaques with engraved header plate and any engraved plates ordered on initial order in about 10 working days. Laser Engraved. 15" W  $\times$  10 1/2" H  $\times$  2" D