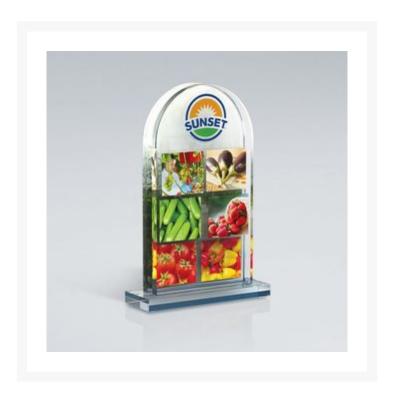

## **Description**

Triple layered tombstone shaped Lucite. Creates a dimensional floating effect with beautiful Digi-Color designs. Price includes up to 3 surface imprint areas. Full-Color Digital; Digi-Color orders less than minimum incur charge. 6" W x 9" H x 2 1/2" D