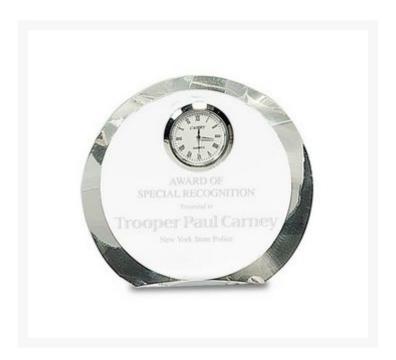

## **Description**

New! Crystal and glass gifts make the perfect employee recognition gift. Show our staff you appreciate them with a timeless crystal clock. This beveled edge clear circular crystal gift features a silver finished time piece with space for your special message. Sandblast imprint. Gift personalization not included. 4.5" W x 4.5" H x 0.75" D