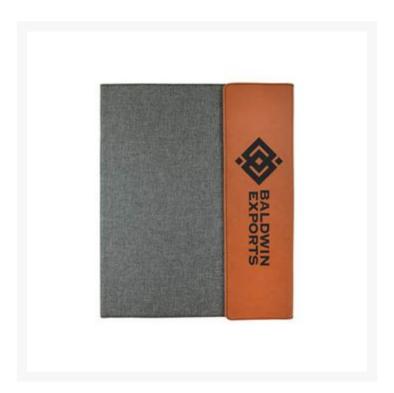

## **Description**

NEW! This contemporary canvas portfolio features a stylish leatherette accent for a two tone sophisticated look. Portfolio features an elastic pen holder, a leatherette dual pocket, note pad, and magnetic close. Available in three color combinations. Shown in rawhide with black imprint. Gift personalization offered at an up charge. Additional size offered. Available in deep inventory. 9" W x 12" H