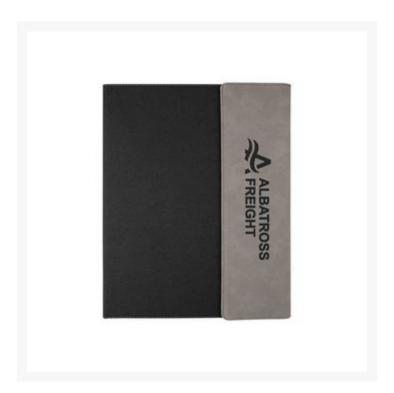

## **Description**

NEW! This contemporary canvas portfolio features a stylish leatherette accent for a two tone sophisticated look. Portfolio features an elastic pen holder, a leatherette dual pocket, note pad, and magnetic close. Available in three color combinations. Shown in Gray with black imprint. Gift personalization offered at an up charge. Additional size offered. Available in deep inventory. 9" W x 12" H