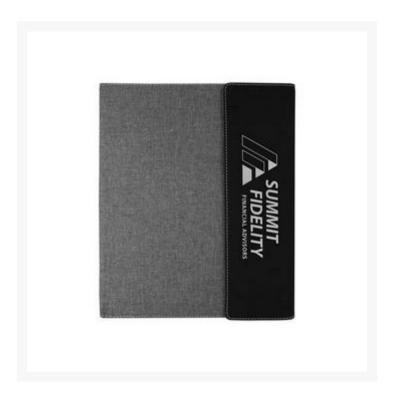

## **Description**

NEW! This contemporary canvas portfolio features a stylish leatherette accent for a two tone sophisticated look. Portfolio features an elastic pen holder, a leatherette dual pocket, note pad, and magnetic close. Available in three color combinations. Shown in black with silver imprint. Gift personalization offered at an up charge. Additional size offered. Available in deep inventory. 9" W x 12" H

## **Additional Information**

| Sage product name | Canvas Portfolio with Leatherette Accent                                                                  |
|-------------------|-----------------------------------------------------------------------------------------------------------|
| Price             | \$123.00                                                                                                  |
| Color Chart       | No                                                                                                        |
| Keywords          | Contemporary, canvas, portfolio, leatherette, two tone, pen holder, dual pocket, note pad, magnetic close |
| Classification    | PACT                                                                                                      |