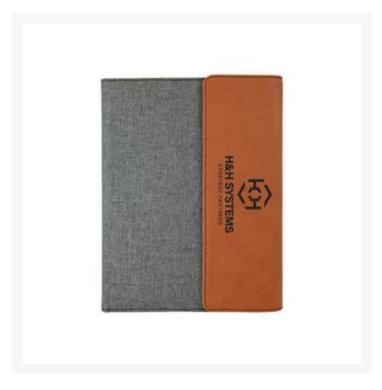

## Description

NEW! This contemporary canvas portfolio features a stylish leatherette accent for a two tone sophisticated look. Portfolio features a elastic pen holder, a leatherette dual pocket, note pad, and magnetic close. Available in three color combinations. Shown in rawhide with black imprint. Gift personalization offered at an up charge. Additional size offered. Available in deep inventory. 7" W x 9" H