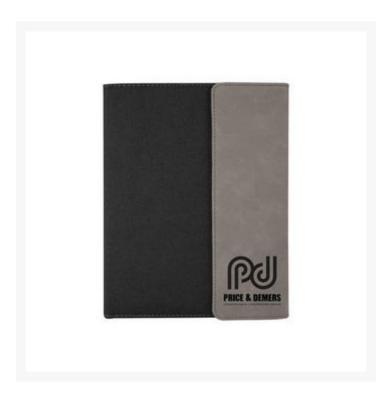

## **Description**

NEW! This contemporary canvas portfolio features a stylish leatherette accent for a two tone sophisticated look. Portfolio features an elastic pen holder, a leatherette dual pocket, note pad, and magnetic close. Available in three color combinations. Shown in Gray with black imprint. Gift personalization offered at an up charge. Additional size offered. Available in deep inventory. 7" W x 9" H