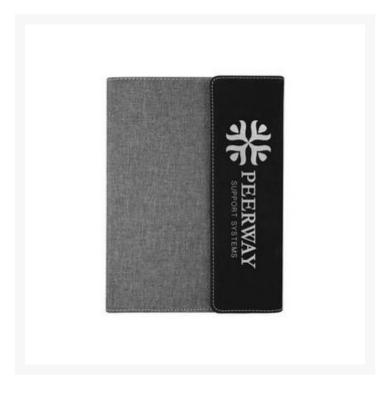

## Description

NEW! This contemporary canvas portfolio features a stylish leatherette accent for a two tone sophisticated look. Portfolio features an elastic pen holder, a leatherette dual pocket, note pad, and magnetic close. Available in three color combinations. Shown in black with silver imprint. Gift personalization offered at an up charge. Additional size offered. Available in deep inventory. 7" W x 9" H