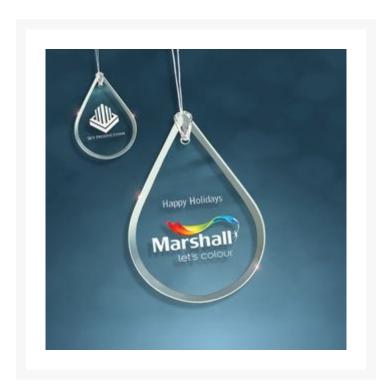

## **Description**

Beautiful beveled jade glass teardrop ornament enhances and elegantly displays your logo or graphics. Perfect for the holiday season but work equally as well all year long for sun catchers. Sandblasting; Gift Personalization additional cost. Digi-Color imprint available -- add DC prefix to item number with pricing as shown -- orders less than 6 incur less than minimum charge. 3'' W x 2 3/4'' H