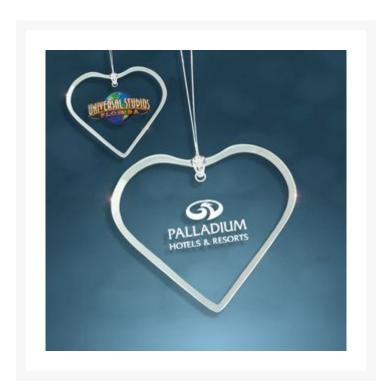

## **Description**

Beautiful beveled jade glass heart ornament enhances and elegantly displays your logo or graphics. Perfect for the holiday season but work equally as well all year long for sun catchers. Sandblasting; Gift Personalization additional cost. Digi-Color imprint available -- add DC prefix to item number with pricing as shown -- orders less than 6 incur less than minimum charge. 1 3/4" W x 3" H

## **Additional Information**

| Sage product name | Jade Glass Beveled Heart Ornament                                                                                         |
|-------------------|---------------------------------------------------------------------------------------------------------------------------|
| Price             | \$23.90                                                                                                                   |
| Color Chart       | No                                                                                                                        |
| Keywords          | Commemorative, Recognition, Premier, Corporate, Gift, Achievement, Award, Awards, Executive, heart, glass, ornament, gift |
| Classification    | PACT                                                                                                                      |