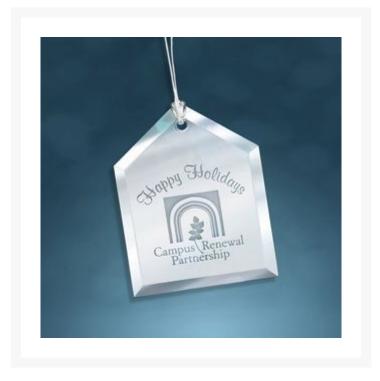

## Description

Beautiful beveled glass mirror house shape ornament enhances and elegantly displays your logo or graphics. Perfect for the holiday season but work equally as well all year long for wall hanging. Sandblasting; Gift Personalization additional cost. 2 3/4" W x 3 1/2" H