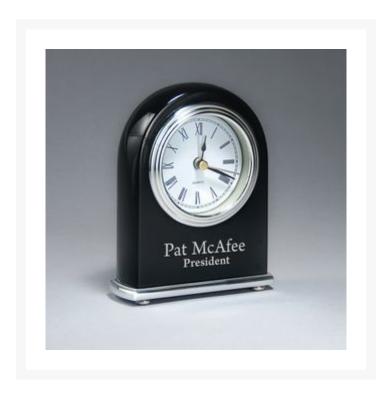

## **Description**

Ebony piano finish dome mantel clock with chrome metal trim. Quartz movement with roman numerals. Laser Engraved; Gift Personalization additional cost. 4" W x 5" H