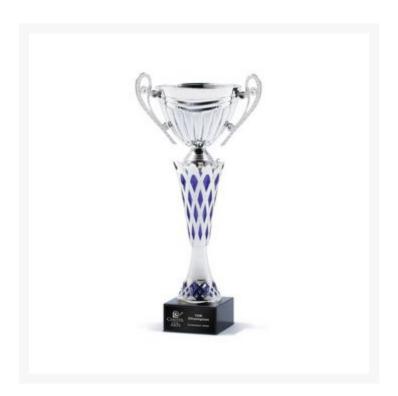

## **Description**

Towering silver metal cup with lattice column with blue accents shining through, all on a genuine marble base. Laser Engraved. 17" H

## **Additional Information**

| Sage product name | Silver Metal Cup with Lattice Column, Large                                                 |
|-------------------|---------------------------------------------------------------------------------------------|
| Price             | \$140.00                                                                                    |
| Color Chart       | No                                                                                          |
| Keywords          | Commemorative, Recognition, Premier, Corporate, Gift, Achievement, Award, Awards, Executive |
| Classification    | PACT                                                                                        |