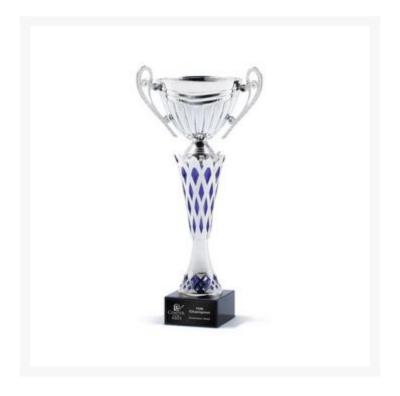

## Description

Towering silver metal cup with lattice column with blue accents shining through, all on a genuine marble base. Laser Engraved. 12 1/4" H