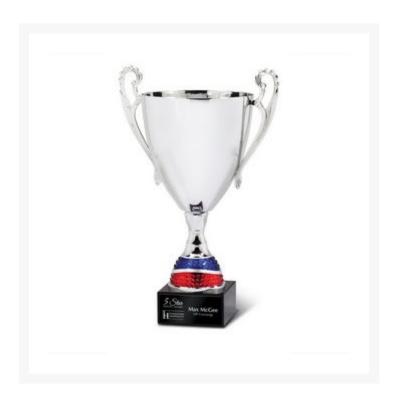

## **Description**

Silver metal cup with blue and red accents on genuine marble base. Laser Engraved. 16 1/4" H