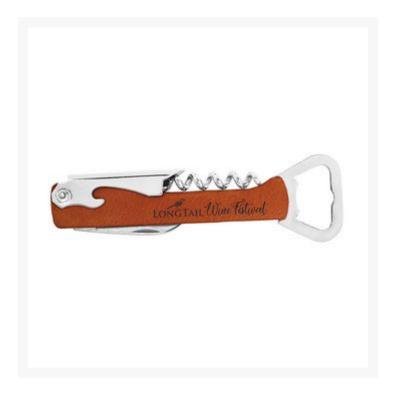

## Description

a three in one bottle opener with corkscrew, cap opener and knife. Available in cork and in 12 leatherette colors. Logo and/or copy engraved on one side. Gift personalizations available. Deep inventory. 5.25" W x 1.125" H x 1/2" D