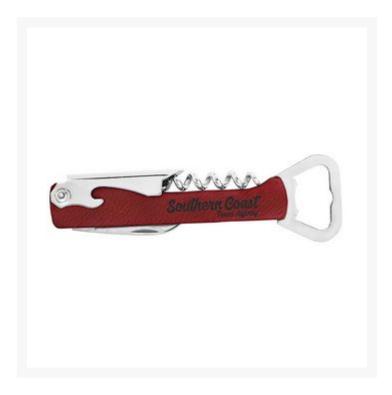

## Description

a three in one bottle opener with corkscrew, cap opener and knife. Available in cork and in 12 leatherette colors. Logo and/or copy engraved on one side. Gift personalizations available. Deep inventory. 5.25" W x 1.125" H x 1/2" D