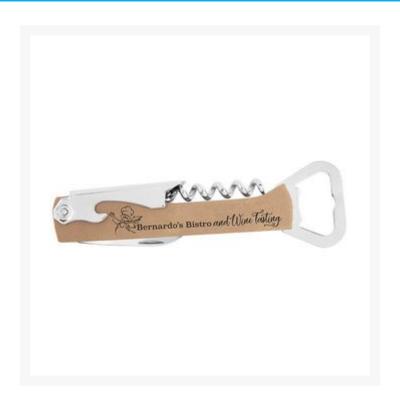

## **Description**

a three in one bottle opener with corkscrew, cap opener and knife. Available in cork and in 12 leatherette colors. Logo and/or copy engraved on one side. Gift personalizations available. Deep inventory. 5.25" W  $\times$  1.125" H  $\times$  1/2" D