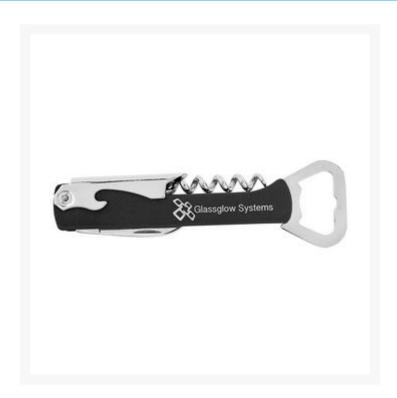

## **Description**

a three in one bottle opener with corkscrew, cap opener and knife. Available in cork and in 12 leatherette colors. Logo and/or copy engraved on one side. Gift personalizations available. Deep inventory. 5.25" W  $\times$  1.125" H  $\times$  1/2" D