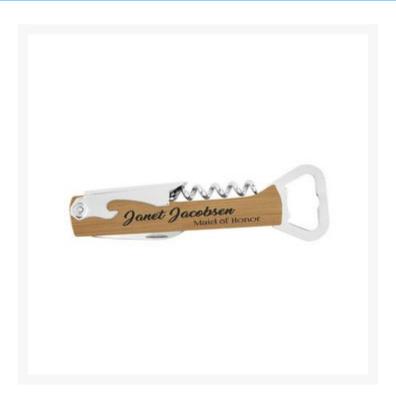

## **Description**

NEW COLOR! Now available in Bamboo, this gorgeous leatherette multipurpose bottle opener makes a great gift. Includes a wine corkscrew, cap opener and knife. Logo and/or copy engraved on one size. Gift personalization available at an up charge. Additional color options offered. Available in deep inventory.  $5.25^{\circ}$  W x  $1.125^{\circ}$  H x  $0.5^{\circ}$  D